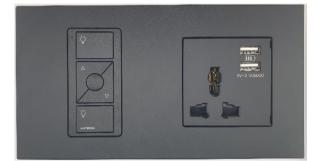

| Product Code | Description                                  |
|--------------|----------------------------------------------|
| JC1502-PIA   | Frame for 1 Lavina Module & 1 Column Key Pad |

Frame front View (With Keypad & sample module installed)