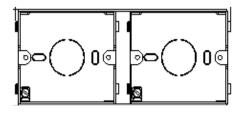

## **Technical Specification**

- Exclusive frame for Lutron Pico Keypad
- Dimensions: 177.5 x 95 x 9.5mm (WxHxD)
- Fix Centre: 60.3 mm
  (Keypad backplate/Lavina module)
- Metal Wall box
  - M1250A, flush mounting
    (157.1 x 66.8 mm x 50 mm)
    (W x H x D)