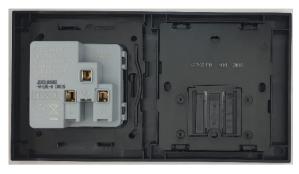

| Product Code | Description                                  |
|--------------|----------------------------------------------|
| JC1502-PIA   | Frame for 1 Lavina Module & 1 Column Key Pad |



Frame front View (With Keypad & sample module installed)



Frame back view (With Keypad & sample module installed)



Frame Dimensions

## **Technical Specification**

- Exclusive frame for Lutron Pico Keypad
- Dimensions: 177.5 x 95 x 9.5mm (WxHxD)
- Fix Centre: 60.3 mm
  (Keypad backplate/Lavina module)
- Metal Wall box
  - M1250A, flush mounting
    (157.1 x 66.8 mm x 50 mm)
    (W x H x D)





## Frame + Pico Keypad + Lavina Module Typical Assembly



| Product Code                                               | Colour                   |
|------------------------------------------------------------|--------------------------|
| JC1502-PIA-LWH                                             | Matt White               |
| JC1502-PIA-LBL                                             | Matt Black               |
| JC1502-PIA-DAD