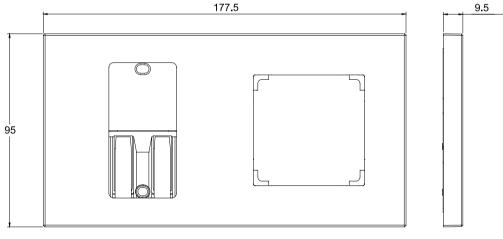

## **Technical Specification**

- Exclusive frame for Lutron Pico Keypad
- Dimensions: 177.5 x 95 x 9.5mm (WxHxD)
- Fix Centre: 60.3 mm
  (Keypad backplate/Lavina module)
- Metal Wall box
  - M1250A, flush mounting
    (157.1 x 66.8 mm x 50 mm)
    (W x H x D)