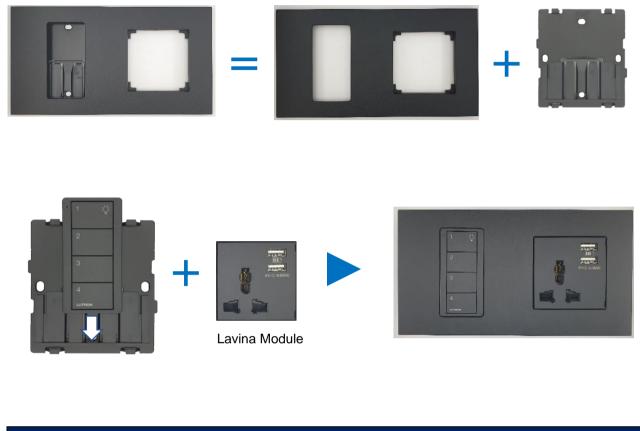

## Frame + Pico Keypad + Lavina Module Typical Assembly

| Product Code                                               | Colour                   |
|------------------------------------------------------------|--------------------------|
| JC1502-PIA-LWH                                             | Matt White               |
| JC1502-PIA-LBL                                             | Matt Black               |
| JC1502-PIA-DAD                                             | Metallic-Spray Matt Grey |
| JC1502-PIA-BL                                              | Metallic-Spray Black     |
| For other colours, please contact T&J Sales representative |                          |